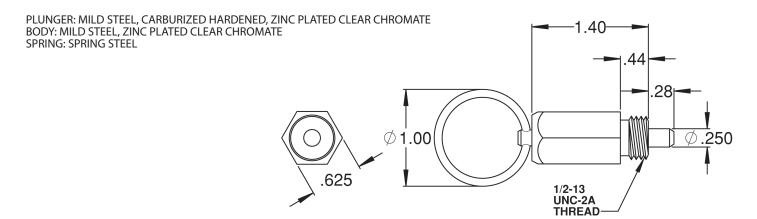

## **INCH**

|           | BODY   |           | PLUNGER | PLUNGER | BODY   | RING | BODY |
|-----------|--------|-----------|---------|---------|--------|------|------|
| PART NO.  | THREAD | END FORCE | DIA     | LENGTH  | LENGTH | DIA  | HEX  |
| CL-8-EHRP | 1/2-13 | Locked    | .250    | .28     | 1.40   | 1.00 | 5/8  |